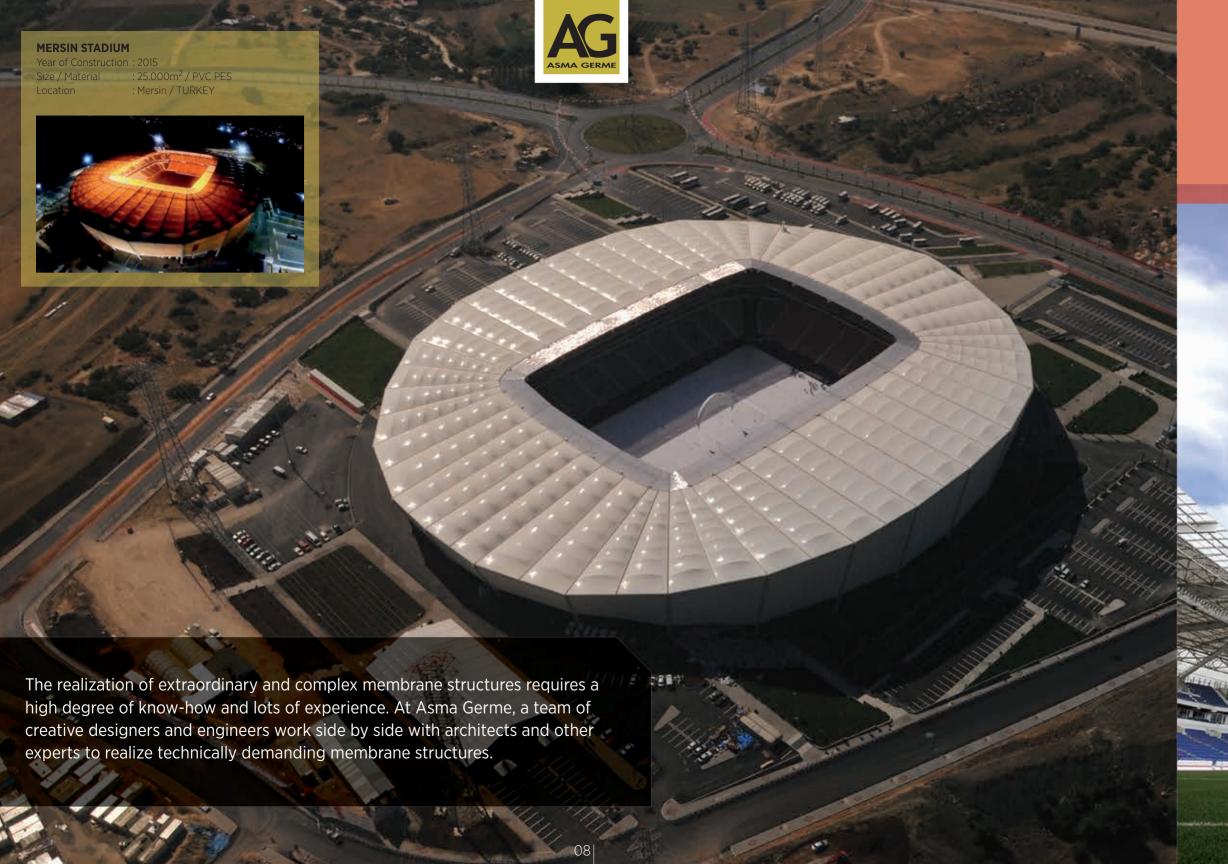

ur first internartional PTFE.GLASS fabric project in Fateh University Libya. ASMA GERME launched as the main company. Fabric Art became as the design company.

The first stadium cover with PVC.PES fabric in Turkey was locallly completed by us. Meditarian Olympic Stadium

The first stadium cover with PTFE.GLASS fabric in Turkey was locallly completed by us. Karabuk Stadium

The first double layer ETFE cushion system in Turkey was locallly completed by us Expansion of African Market

Avrasya Congress Hall Roof System has been build

Asma Germe expand modular membrane structure industry by acquiring Stratejim Ltd Our first retractable funnel umbrella (the same as in Mescid.i Nebevi Medine)

The first triple layer ETFE cushion system with shading control in Turkey was locally completed by us



# **SPORTS**

Protection from the sun while providing light...





### **National Gymnastics Arena** Baku / Azerbaijan

The National Gymnastics Arena is an indoor arena in Baku, Azerbaijan. The venue is mainly used for gymnastics.

## Akhmat-Arena Grozny / Russia

"Ahmat Arena" is part of the multi-purpose sports complex of Akhmad-Hadji Kadyrov. This complex is situated on 17 acres, is the largest in Russia over the area.



# Batumi Stadium Batumi / Georgia

Batumi football stadium has been designed in accordance with the requirements of UEFA category 4 and can hold 20 000 spectators.



# RETAIL

Shopping malls and work Environments:

We make sure that everything is covered





### Atakoy Shopping Mall Istanbul / Turkey

Atakoy Shopping Mall with its giant membrane dome brings the su