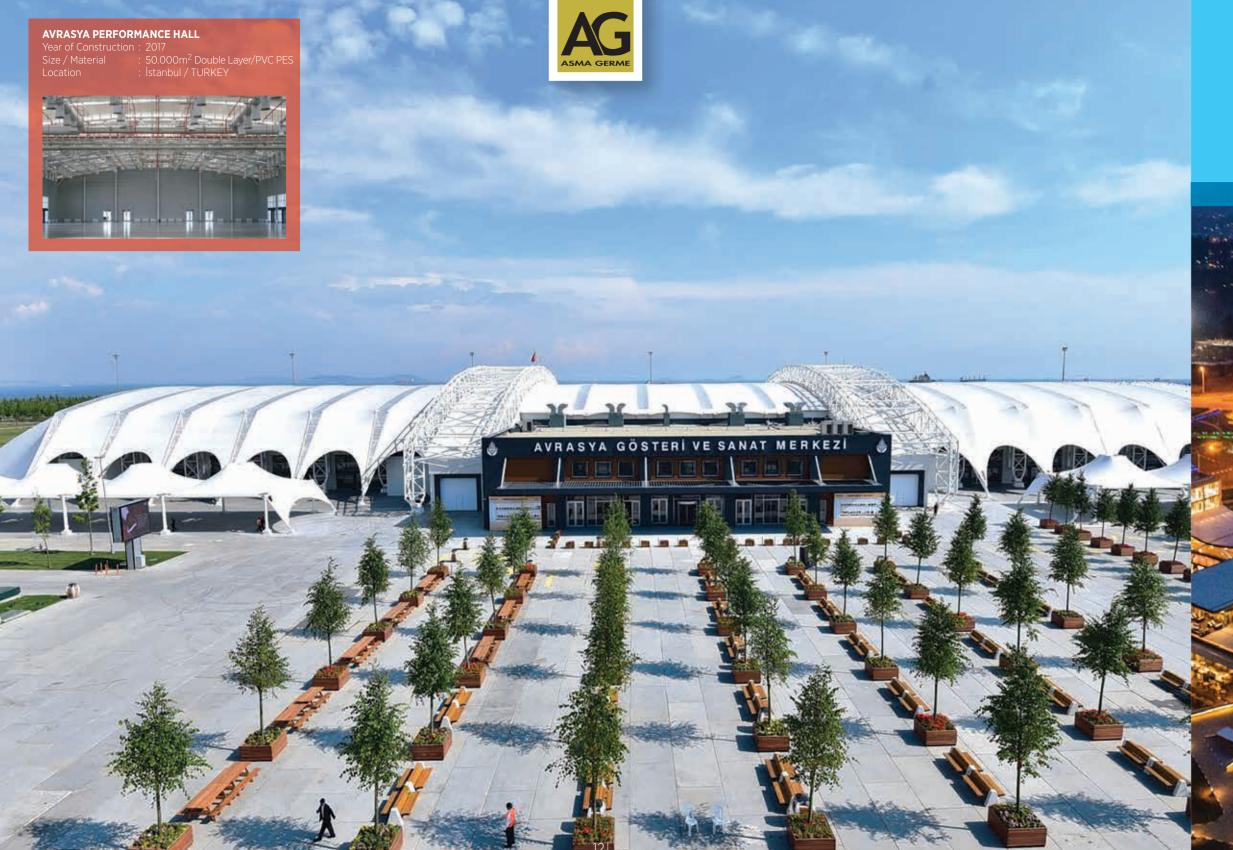

Avrasya Congress Hall Roof System has been build

Asma Germe expand modular membrane structure industry by acquiring Stratejim Ltd Our first retractable funnel umbrella (the same as in Mescid.i Nebevi Medine)

The Eurasia Exhibition and Art Center was built in 2017 by Istanbul Metropolitan Municipality in order to contribute to the tourism of Istanbul.