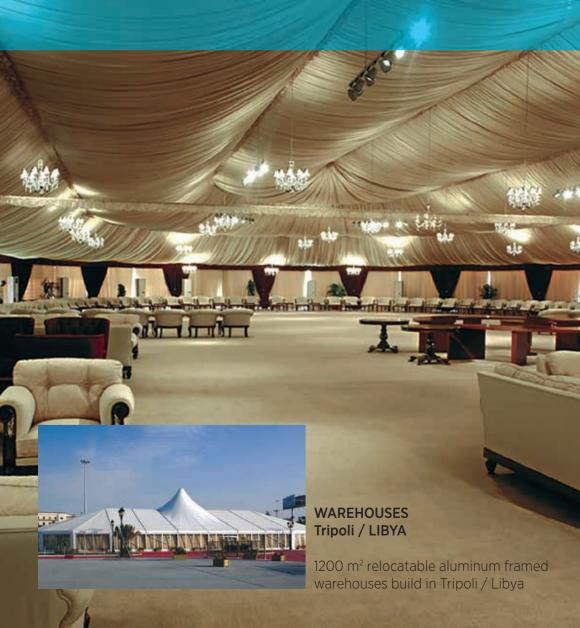

# INDUSTRIAL WAREHOUSES Tripoli / Libya

1200m² relocatable aluminum framed warehouses build inTripoli.
PVC membrane roof covers provide natural lighting for better work environments.