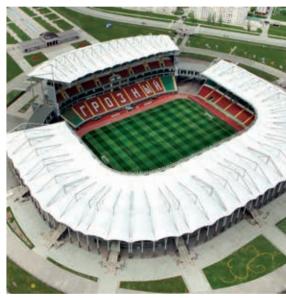

# Batumi Stadium Batumi / Georgia

Batumi football stadium has been designed in accordance with the requirements of UEFA category 4 and can hold 20 000 spectators.