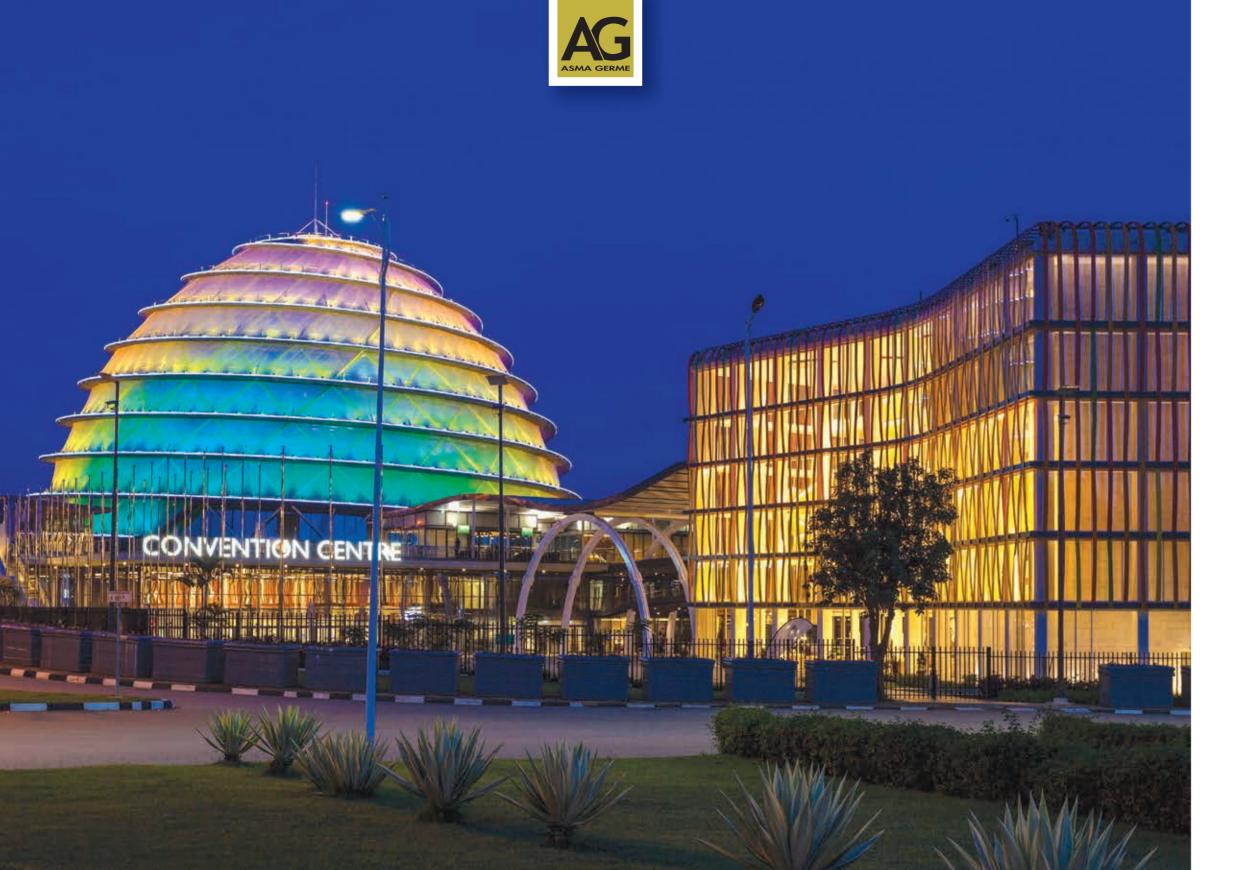

# ASMAGERME IS YOUR RELIABLE PARTNER FOR DESIGN AND REALIZATION OF MEMBRANE STRUCTURES

# EN

# **ABOUT US**

Asma Germe is the Turkey's foremost tensile architecture specialty contractor and provides solution with all available materials such as PVC coated polyester, PTFE or Silicon Coated Glass Fibers, pure PTFE, ETFE Foils e.t.c. More than 1,500 tensile structures designed and build in over 25 countries in every climate.

ASMA GERME's competitive advantage is based on its high engineering capability, extensive experience, high quality services and outstanding solutions, which made the company a preferred general contractor for many local and international projects.

# TR

# HAKKIMIZDA

Asma Germe Türkiye'nin önde gelen tekstil mimarisi uzmanıdır ve PVC kaplı polyester, PTFE, silikon k