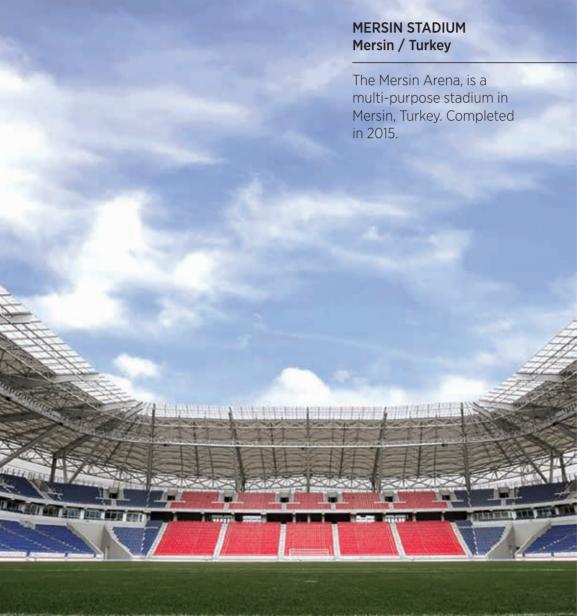

ity Libya. ASMA GERME launched as the main company. Fabric Art became as the design company.

The first stadium cover with PVC.PES fabric in Turkey was locallly completed by us. Meditarian Olympic Stadium

The first stadium cover with PTFE.GLASS fabric in Turkey was locallly completed by us. Karabuk Stadium

The first double layer ETFE cushion system in Turkey was locallly completed by us Expansion of African Market

Avrasya Congress Hall Roof System has been build

Asma Germe expand modular membrane structure industry by acquiring Stratejim Ltd Our first retractable funnel umbrella (the same as in Mescid.i Nebevi Medine)

The first triple layer ETFE cushion system with shading control in Turkey was locally completed by us



# **SPORTS**

Protection from the sun while providing light...





### **National Gymnastics Arena** Baku / Azerbaijan

The National Gymnastics Arena is an indoor arena in Baku, Azerbaijan. The venue is mainly used for gymnastics.

## Akhmat-Arena Grozny / Russia

"Ahmat Arena" is part of the multi-purpose sports complex of Akhmad-Hadji Kadyrov. This complex is situated on 17 acres, is the largest in Russia over the area.



# Batumi Stadium Batumi / Georgia

Batumi football stadium has been designed in accordance with the requirements of UEFA category 4 and can hold 20 000 spectators.



# RETAIL

Shopping malls and work Environments:

We make sure that everything is covered





### Atakoy Shopping Mall Istanbul / Turkey

Atakoy Shopping Mall with its giant membrane dome brings the sun in and gives their visitors the perceft harmony of indoor comfor