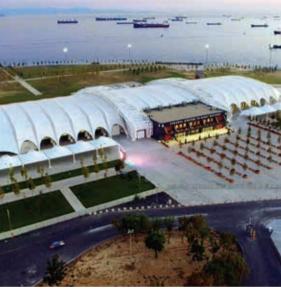

# INDUSTRIAL WAREHOUSES Tripoli / Libya

1200m² relocatable aluminum framed warehouses build inTripoli.
PVC membrane roof covers provide natural lighting for better work environments.