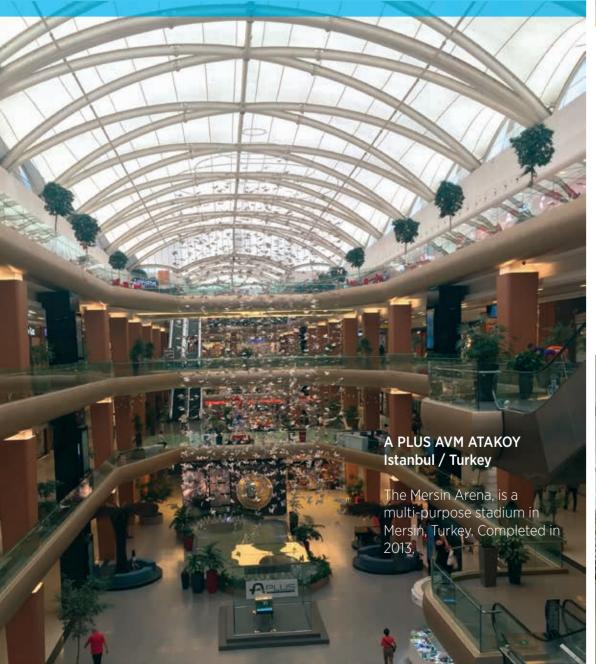

### Atakoy Shopping Mall Istanbul / Turkey

Atakoy Shopping Mall with its giant membrane dome brings the sun in and gives their visitors the perceft harmony of indoor comfort and outdoor airiness.