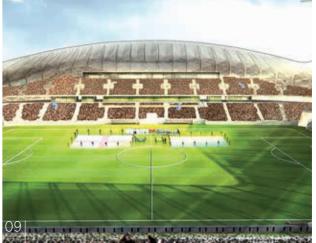

# Batumi Stadium Batumi / Georgia

Batumi football stadium has been designed in accordance with the requirements of UEFA category 4 and can hold 20 000 spectators.