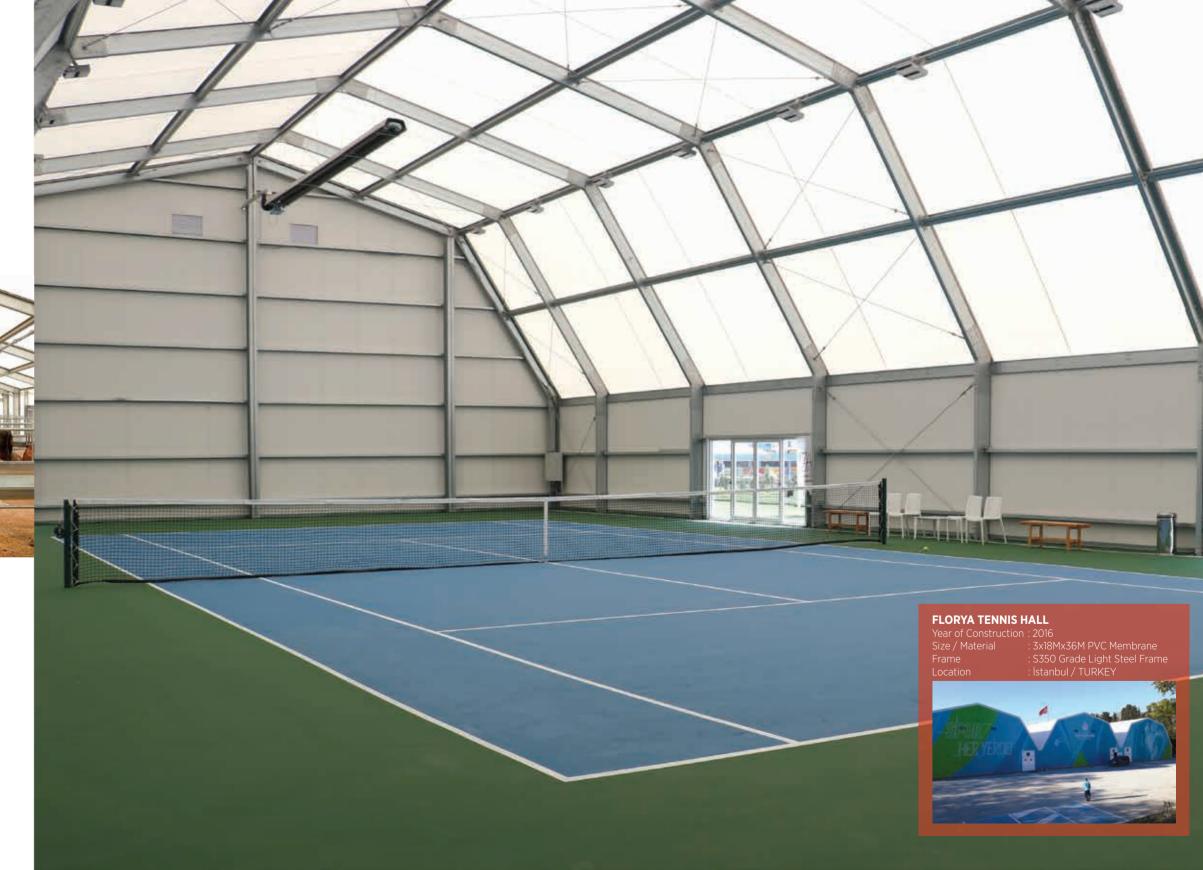

sque Ankara / Turkey

The retractable umbrellas at the Ahmet Hamdi Akseki Mosque are used to protect worshipers from heat and esthetically designed spaces

# MODULAR STRUCTERES

Modular Construction System,Offer An Exceptional Variety Of Sizes, Shapes And Configuration Options





### EVENT TENT Casablanca / Morocco

Our Neo Series 20m tent sold and build in Casablanca. Our tents serves as a event venue not only in Casablanca but also in many countries.

# LIVE STOCK STRUCTURES Istanbul / Turkey

Asma Germe Build more than 20.000m<sup>2</sup> Live Stock Structures for Istanbul Metropolitan Municipality.



# INDUSTRIAL WAREHOUSES Tripoli / Libya

1200m² relocatable aluminum framed warehouses build inTripoli.
PVC membrane roof covers provide natural lighting for better work environments.