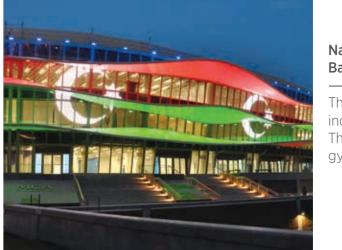

### **National Gymnastics Arena** Baku / Azerbaijan

The National Gymnastics Arena is an indoor arena in Baku, Azerbaijan. The venue is mainly used for gymnastics.